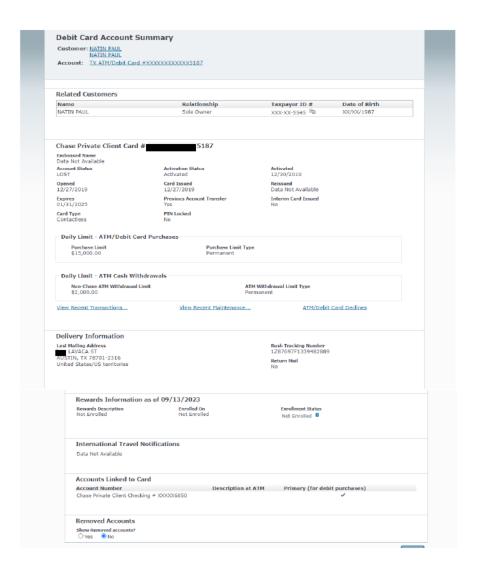

# Table Of Contents : SB1488570-F1

| Account Number :          | 6050               |    |
|---------------------------|--------------------|----|
| Statement and/or items    |                    | 1  |
| ATM - Debit Card linked t | o checking savings | 93 |

#### CHASE PRIVATE CLIENT

JPMorgan Chase Bank, N.A. P O Box 182051 Columbus, OH 43218 - 2051

00284180 DRE 201 219 21420 NNNNNNNNNN 1 000000000 69 0000

NATIN PAUL LAVACA ST

AUSTIN TX 78701-2316

July 01, 2020 through July 31, 2020

6050

Account Number: