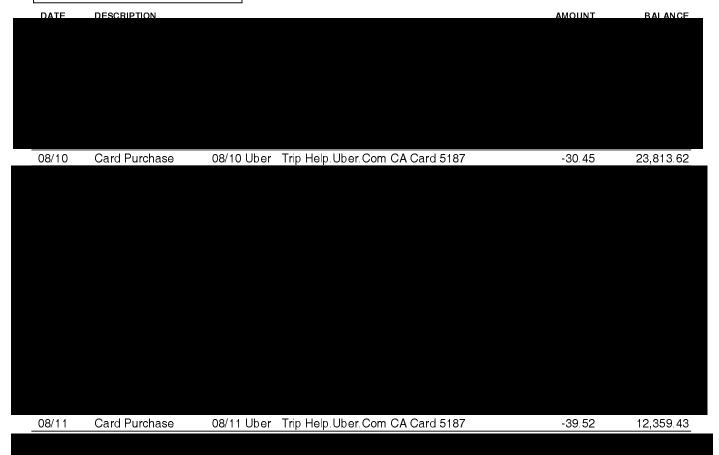

Account Number: 6050

| TRAN  | ISACTION DE   | TAIL (continue  | (continued)           |      |        |           |  |
|-------|---------------|-----------------|-----------------------|------|--------|-----------|--|
| DATE  | DESCRIPTION   |                 |                       |      | AMOUNT | BALANCE   |  |
|       |               |                 |                       |      |        |           |  |
|       |               |                 |                       |      |        |           |  |
|       |               |                 |                       |      |        |           |  |
|       |               |                 |                       |      |        |           |  |
|       |               |                 |                       |      |        |           |  |
| 08/10 | Card Purchase | 08/10 Uber Trip | Help.Uber.Com CA Card | 5187 | -30.45 | 23,813.62 |  |
|       |               |                 |                       |      |        |           |  |
|       |               |                 |                       |      |        |           |  |
|       |               |                 |                       |      |        |           |  |
|       |               |                 |                       |      |        |           |  |
|       |               |                 |                       |      |        |           |  |
|       |               |                 |                       |      |        |           |  |
|       |               |                 |                       |      |        |           |  |
|       |               |                 |                       |      |        |           |  |
|       |               |                 |                       |      |        |           |  |
|       |               |                 |                       |      |        |           |  |
|       |               |                 |                       |      |        |           |  |
| 08/11 | Card Purchase | 08/11 Uber Trip | Help.Uber.Com CA Card | 5187 | -39.52 | 12,359.4  |  |
|       |               |                 |                       |      |        |           |  |
|       |               |                 |                       |      |        |           |  |
|       |               |                 |                       |      |        |           |  |
|       |               |                 |                       |      |        |           |  |
|       |               |                 |                       |      |        |           |  |
|       |               |                 |                       |      |        |           |  |
|       |               |                 |                       |      |        |           |  |
|       |               |                 |                       |      |        |           |  |
|       |               |                 |                       |      |        |           |  |
|       |               |                 |                       |      |        |           |  |
|       |               |                 |                       |      |        |           |  |